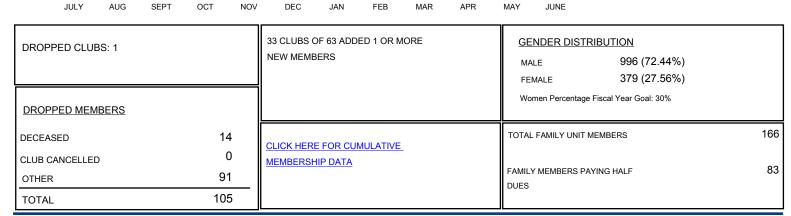

#### GMT CA

| Clubs                 |               |           |               | Members               |                           |                         |                                                    |
|-----------------------|---------------|-----------|---------------|-----------------------|---------------------------|-------------------------|----------------------------------------------------|
| RESULTS FOR 2018-2019 |               |           |               | RESULTS FOR 2018-2019 |                           |                         |                                                    |
| QUARTER               | NEW CLUB GOAL | NEW CLUBS | DROPPED CLUBS | QUARTER               | MEMBER GROWTH NET<br>GOAL | MEMBER GROWTH<br>ACTUAL | DROPPED<br>MEMBERS ACTUAL<br>(including transfers) |
| JULY/AUG/SEPT         | 0             | 0         | 0             | JULY/AUG/SEPT         | 0                         | 23                      | 32                                                 |
| OCT/NOV/DEC           | 0             | 0         | 0             | OCT/NOV/DEC           | 0                         | 25                      | 45                                                 |
| JAN/FEB/MAR           | 0             | 0         | 1             | JAN/FEB/MAR           | -5                        | 16                      | 28                                                 |
| APR/MAY/JUNE          | 1             | 0         | 0             | APR/MAY/JUNE          | 10                        | 0                       | 0                                                  |

-60 -70