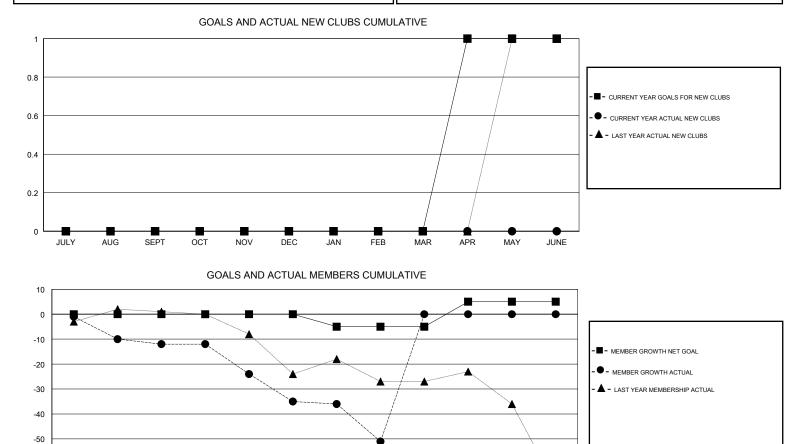

#### GMT CA

| Clubs                 |               |           |               | Members               |                           |                         |                                                    |
|-----------------------|---------------|-----------|---------------|-----------------------|---------------------------|-------------------------|----------------------------------------------------|
| RESULTS FOR 2018-2019 |               |           |               | RESULTS FOR 2018-2019 |                           |                         |                                                    |
| QUARTER               | NEW CLUB GOAL | NEW CLUBS | DROPPED CLUBS | QUARTER               | MEMBER GROWTH NET<br>GOAL | MEMBER GROWTH<br>ACTUAL | DROPPED<br>MEMBERS ACTUAL<br>(including transfers) |
| JULY/AUG/SEPT         | 0             | 0         | 0             | JULY/AUG/SEPT         | 0                         | 23                      | 32                                                 |
| OCT/NOV/DEC           | 0             | 0         | 0             | OCT/NOV/DEC           | 0                         | 25                      | 45                                                 |
| JAN/FEB/MAR           | 0             | 0         | 1             | JAN/FEB/MAR           | -5                        | 16                      | 28                                                 |
| APR/MAY/JUNE          | 1             | 0         | 0             | APR/MAY/JUNE          | 10                        | 0                       | 0                                                  |